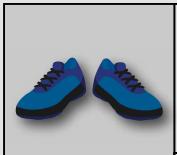

### **Trainers (non-marking soles)**

### <u>Please note:</u>

• Studded football boots are **not** required

**Sports Direct** 

Royal blue football socks (Knee-High)

White ankle socks

Socks

Just Schoolwear

Sports Direct