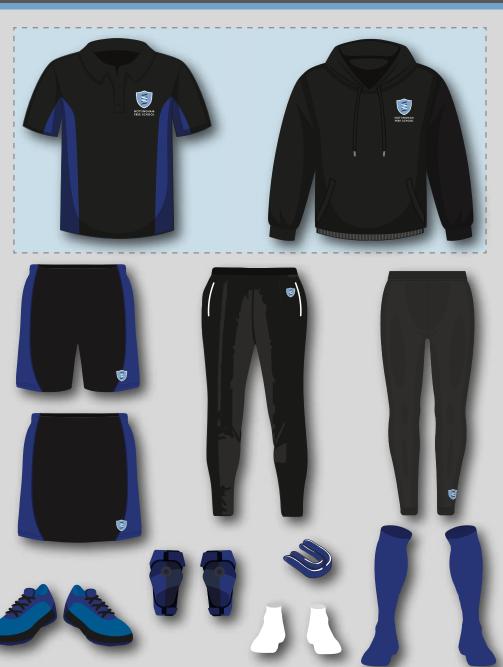

# SCHOOL PE KIT

Please note that only the <u>highlighted</u> items of uniform must be school branded. Other items can be purchased from any supplier, providing they meet our uniform requirements.

### Nottingham Free School items that must be purchased from Just Schoolwear

School Blazer

School Tie

PF Hoodie

PF Polo Shirt

# School PE Kit

Items that can be purchased from any supplier, providing they meet our uniform requirements

- All students are expected to bring an appropriate kit to all PE/Games lessons.
- If a student does not have the appropriate PE kit for their lesson, they will be provided with clean garments to allow them to participate
- All students will also require a carrying bag for their Sports kit.
- A plastic bag is recommended for carrying dirty football boots.
- All students with long hair will require a hair bobble to tie their hair up for PE/Games lessons.
- All stud earrings must be removed for PE lessons, even if the piercing is still healing.

### Plain black football or rugby shorts

- · Cycling shorts are not permitted
- Discrete brand logos are allowed (not full length down the leal

**PE Shorts or Skort** 

Just Schoolwear: NFS Branded

**ASDA** Sports Direct

### Please note:

- Discrete brand logo allowed (not full lenath down the leal
- Cotton jogging bottoms are not permitted (synthetic only)

**Tracksuit Bottoms** 

Just Schoolwear: NFS Branded

Sports Direct Decathlon

# Sports Leggings

# Plain black and full-length black sports leggings

### Please note:

- Discrete brand logo allowed (**not** full length down the lea)
- No casual leggings or see-through mesh on leggings

<u>Just Schoolwear:</u>
NFS Branded

<u>M&S</u> Sports Direct

### **Trainers (non-marking soles)**

### <u>Please note:</u>

• Studded football boots are **not** required

**Sports Direct** 

Royal blue football socks (Knee-High)

White ankle socks

Socks

Just Schoolwear

Sports Direct

# Items that can be purchased from any supplier, providing they meet our uniform requirements

Shin pads

Please note these items are COMPULSORY for health and safety purposes

Shin Pads

Sports Direct

Grey/black 'skin' top
Optional additional item, recommended during

### Please Note:

colder winter months.

• Discrete brand logo allowed (not full length)

**Base Layer** 

Sports Direct

Mouth guards are advised for health and safety purposes

Mouth Guard

<u>Sports Direct</u>