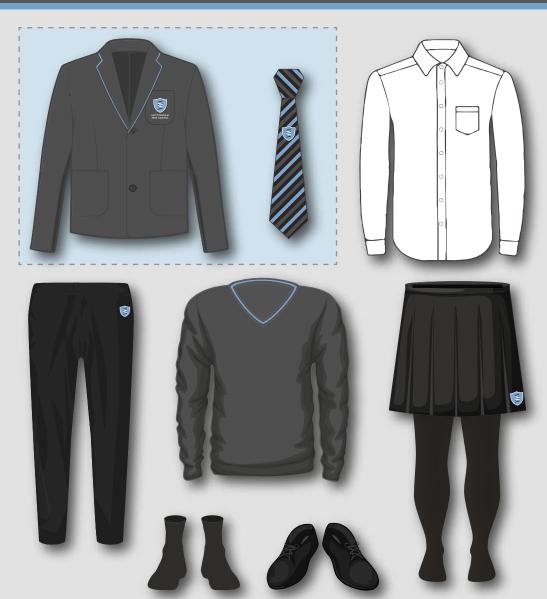

# SCHOOL UNIFORM

# **School Uniform**

Items that can be purchased from any supplier, providing they meet our uniform requirements

Formal style, plain white shirt with a stiffened collar with long or short sleeves

### Please note:

- Shirts must be long enough to allow them to always be tucked into the student's waistband
- Fitted blouses are not allowed

White Shirt

**ASDA** 

M&S

### Formal cut, wide pleated, plain black skirt

- Pencil style/tight fitting/stretch material skirts are not
- Hems should be no more than 5cm above the student's knee
- If a belt is required, it should be black, plain and narrow with a discreet buckle

**Black Skirt** 

Just Schoolwear: NFS Branded

M&S **ASDA** 

### Formal cut, plain, black trousers

### Please note:

- Trousers should be full-length (touch the top of the student's shoes)
- Excessively flared or narrow/tight-fitting trousers are **not** permitted
- Low-rise, trousers are **not** permitted
- Denim/jean or chino trousers are **not** permitted
- If a belt is required, it should be black, plain and narrow with a discreet buckle

**Black Trousers** 

Just Schoolwear: NFS Branded

M&S **ASDA** 

### Plain grey, V-neck, knitted jumper (Optional)

### Please note

- Jumpers are **not** to be worn instead of the school blazer, but can be worn underneath the blazer for additional warmth
- Jumpers are an optional additional item of uniform
- Sweatshirt material garments and hoodies are **not** permitted

Grey Jumper

<u>Just Schoolwear:</u>
NFS Branded

NEXT ASDA

### Plain black leather/faux leather: lace-up, Velcro or slip-on shoes in a formal style

### Please note:

- Boots, fabric/pump style shoes or trainers are **not** allowed.
- Shoes with buckles, studs and logos are **not** allowed
- Heels of no more than 2.5cm
- If non-regulation shoes are worn to school, a suitable pair of footwear will be issued on loan

**Black Shoes** 

M&S Lace-Up M&S Slip-On M&S Brogues
M&S Velcro

Plain black tights

Plain black ankle socks

Socks and Tights

**ASDA Socks** 

<u>ASDA Tights</u>

### Nottingham Free School items that must be purchased from Just Schoolwear

School Blazer

School Tie

PF Hoodie

PF Polo Shirt