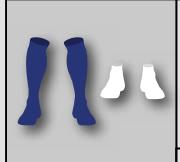

### <u>Please note:</u>

• Studded football boots are **not** required

**Sports Direct** 

Royal blue football socks (Knee-High)

White ankle socks

Socks

Just Schoolwear

Sports Direct

Sports Direct ASDA