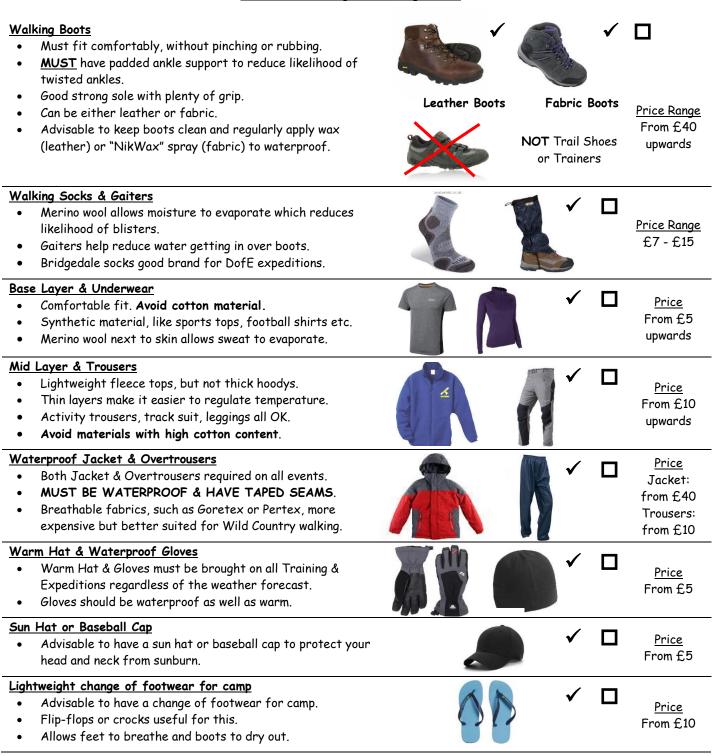

## Personal Clothing & Walking Boots

Recommended Stockists (this list is not exhaustive, please check your local area for independent shops) Cotswold Outdoors - <u>www.cotswoldoutdoor.com</u> (15% DofE participant discount with DofE Reward Card) Ultimate Outdoors - <u>www.ultimateoutdoors.com</u> (10% DofE participant discount) GO Outdoors - <u>www.gooutdoors.co.uk</u> (In-house Discount Card, annual price £5) Blacks - <u>www.blacks.co.uk</u> (10% DofE participant discount) Decathlon - <u>www.decathlon.co.uk</u>